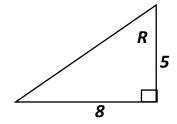

$$sin \ 13^{\circ} = \frac{14}{r} \rightarrow r = \frac{14}{sin \ 13}$$
 r = 62.2

 $12^2 + 8^2 = f^2$ 

$$cos\ I = \frac{19}{67} \rightarrow 2nd\ cos(\frac{19}{67})$$
 I = 73.5°

$$tan G = \frac{12}{8} \rightarrow 2nd \ tan(\frac{12}{8})$$
 G = 56.3°