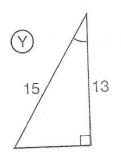

$$sin \ 13^{\circ} = \frac{14}{r} \rightarrow r = \frac{14}{sin \ 13}$$
 r = 62.2

 $12^2 + 8^2 = f^2$ 

$$cos\ I = \frac{19}{67} \rightarrow 2nd\ cos(\frac{19}{67})$$
 I = 73.5°

$$tan G = \frac{12}{8} \rightarrow 2nd \ tan(\frac{12}{8})$$
 G = 56.3°