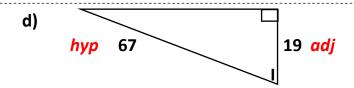

$$sin \ 13^{\circ} = \frac{14}{r} \rightarrow r = \frac{14}{sin \ 13}$$
 r = 62.2

 $12^2 + 8^2 = f^2$ 

$$cos\ I = \frac{19}{67} \rightarrow 2nd\ cos(\frac{19}{67})$$
 I = 73.5°

$$tan G = \frac{12}{8} \rightarrow 2nd \ tan(\frac{12}{8})$$
 G = 56.3°