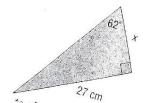

34°







A driveway is built on an incline so that it rises 3 m over a distance of 20 m. What is the angle of elevation of the driveway?





Each step of a stairway rises 16 cm for a tread width of 36 cm. What angle does the stairway make with the floor?



A train decreases its altitude by 8 m when traveling along 200 m of track. Find the angle of depression of the track.



A roof is constructed as shown in the diagram. Find the pitch (angle of elevation) of the roof.

l<del>←</del>16′-

. The Commodity Exchange Tower in Winnipeg is 117 m tall. When the sun's rays make an angle of 68° with the ground, what is the length of the 117 m building's shadow on level ground, to the nearest metre?

☐ 68°\

# Find the requested angles

























## Find side x or angle X























. . A 1.5-m hoe rests against the side of a garden shed. The angle the handle of the hoe forms with the ground is 71°. How far up the wall of the shed does the hoe reach, to the nearest tenth of a metre?



. A tree is splintered by lightning 2 m up its trunk, so that the top part of the tree touches the ground. The angle the top of the tree forms with the ground is 70°. How tall is the tree, to the nearest tenth of a metre?

Jane must order a new rope for the flagpole. To find out what length of rope is needed, she observes that the flagpole casts a shadow 12.6 m long on the level ground. The sun's rays make a 36° angle with the ground.



- (a) How tall is the pole?
- (b) How much rope must she order?