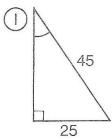

$$sin \ 13^{\circ} = \frac{14}{r} \rightarrow r = \frac{14}{sin \ 13}$$
 r = 62.2

 $12^2 + 8^2 = f^2$ 

$$cos\ I = \frac{19}{67} \rightarrow 2nd\ cos(\frac{19}{67})$$
 I = 73.5°

$$tan G = \frac{12}{8} \rightarrow 2nd \ tan(\frac{12}{8})$$
 G = 56.3°