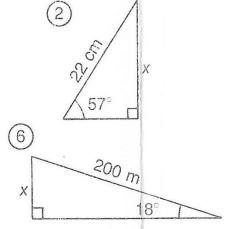

A train decreases its altitude by 8 m when traveling along 200 m of track. Find the angle of depression of the track.

A roof is constructed as shown in the diagram. Find the pitch (angle of elevation) of the roof.