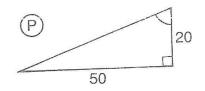

U = 180 - 90 - 62  

$$tan 62^{\circ} = \frac{n}{45} \rightarrow n = 84.6$$

f = 14.4

notice how a poorly drawn diagram leads to answers that LOOK wrong!

Assignment = worksheet