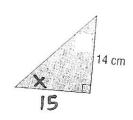

$$sin \ 13^{\circ} = \frac{14}{r} \rightarrow r = \frac{14}{sin \ 13}$$
 r = 62.2

 $12^2 + 8^2 = f^2$ 

$$cos\ I = \frac{19}{67} \rightarrow 2nd\ cos(\frac{19}{67})$$
 I = 73.5°

$$tan G = \frac{12}{8} \rightarrow 2nd \ tan(\frac{12}{8})$$
 G = 56.3°