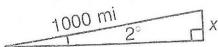

As it leans against a building, H a 9-meter ladder makes an angle of 55° with the ground. How far is the H bottom of the ladder 55° from the base of the building? X

If a rocket flies 2° off course for 1000 miles, how far from the correct path will the rocket be?