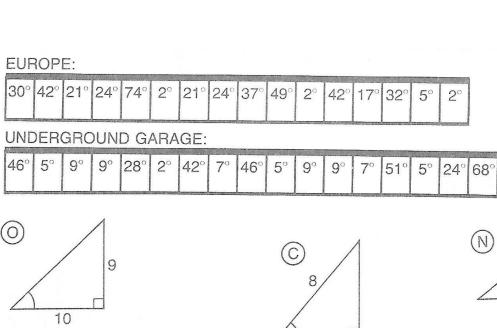

## Trig Mix-up, The Grade 10 Trig Challenge ... can you solve 51 questions in 50 minutes 😊

What do they call the big grass field of an orbiting Satellite?

|         |       | <i>3 3</i> |                                                                                                                                                                                                                                                                                                                                                                                                                                                                                                                                                                                                                                                                                                                                                                                                                                                                                                                                                                                                                                                                                                                                                                                                                                                                                                                                                                                                                                                                                                                                                                                                                                                                                                                                                                                                                                                                                                                                                                                                                                                                                                                                |                                                                                                                                                                                                                                                                                                                                                                                                                                                                                                                                                                                                                                                                                                                                                                                                                                                                                                                                                                                                                                                                                                                                                                                                                                                                                                                                                                                                                                                                                                                                                                                                                                                                                                                                                                                                                                                                                                                                                                                                                                                                                                                                | PROPERTY AND ADDRESS OF THE PROPERTY AND ADDRESS OF THE ADDRESS OF | THE TAX ATTEMPT AS A PARTY DESCRIPTION OF THE |         |         |
|---------|-------|------------|--------------------------------------------------------------------------------------------------------------------------------------------------------------------------------------------------------------------------------------------------------------------------------------------------------------------------------------------------------------------------------------------------------------------------------------------------------------------------------------------------------------------------------------------------------------------------------------------------------------------------------------------------------------------------------------------------------------------------------------------------------------------------------------------------------------------------------------------------------------------------------------------------------------------------------------------------------------------------------------------------------------------------------------------------------------------------------------------------------------------------------------------------------------------------------------------------------------------------------------------------------------------------------------------------------------------------------------------------------------------------------------------------------------------------------------------------------------------------------------------------------------------------------------------------------------------------------------------------------------------------------------------------------------------------------------------------------------------------------------------------------------------------------------------------------------------------------------------------------------------------------------------------------------------------------------------------------------------------------------------------------------------------------------------------------------------------------------------------------------------------------|--------------------------------------------------------------------------------------------------------------------------------------------------------------------------------------------------------------------------------------------------------------------------------------------------------------------------------------------------------------------------------------------------------------------------------------------------------------------------------------------------------------------------------------------------------------------------------------------------------------------------------------------------------------------------------------------------------------------------------------------------------------------------------------------------------------------------------------------------------------------------------------------------------------------------------------------------------------------------------------------------------------------------------------------------------------------------------------------------------------------------------------------------------------------------------------------------------------------------------------------------------------------------------------------------------------------------------------------------------------------------------------------------------------------------------------------------------------------------------------------------------------------------------------------------------------------------------------------------------------------------------------------------------------------------------------------------------------------------------------------------------------------------------------------------------------------------------------------------------------------------------------------------------------------------------------------------------------------------------------------------------------------------------------------------------------------------------------------------------------------------------|--------------------------------------------------------------------------------------------------------------------------------------------------------------------------------------------------------------------------------------------------------------------------------------------------------------------------------------------------------------------------------------------------------------------------------------------------------------------------------------------------------------------------------------------------------------------------------------------------------------------------------------------------------------------------------------------------------------------------------------------------------------------------------------------------------------------------------------------------------------------------------------------------------------------------------------------------------------------------------------------------------------------------------------------------------------------------------------------------------------------------------------------------------------------------------------------------------------------------------------------------------------------------------------------------------------------------------------------------------------------------------------------------------------------------------------------------------------------------------------------------------------------------------------------------------------------------------------------------------------------------------------------------------------------------------------------------------------------------------------------------------------------------------------------------------------------------------------------------------------------------------------------------------------------------------------------------------------------------------------------------------------------------------------------------------------------------------------------------------------------------------|-------------------------------------------------------------------------------------------------------------------------------------------------------------------------------------------------------------------------------------------------------------------------------------------------------------------------------------------------------------------------------------------------------------------------------------------------------------------------------------------------------------------------------------------------------------------------------------------------------------------------------------------------------------------------------------------------------------------------------------------------------------------------------------------------------------------------------------------------------------------------------------------------------------------------------------------------------------------------------------------------------------------------------------------------------------------------------------------------------------------------------------------------------------------------------------------------------------------------------------------------------------------------------------------------------------------------------------------------------------------------------------------------------------------------------------------------------------------------------------------------------------------------------------------------------------------------------------------------------------------------------------------------------------------------------------------------------------------------------------------------------------------------------------------------------------------------------------------------------------------------------------------------------------------------------------------------------------------------------------------------------------------------------------------------------------------------------------------------------------------------------|---------|---------|
| 71-     | AP    | ET         | E                                                                                                                                                                                                                                                                                                                                                                                                                                                                                                                                                                                                                                                                                                                                                                                                                                                                                                                                                                                                                                                                                                                                                                                                                                                                                                                                                                                                                                                                                                                                                                                                                                                                                                                                                                                                                                                                                                                                                                                                                                                                                                                              | AR                                                                                                                                                                                                                                                                                                                                                                                                                                                                                                                                                                                                                                                                                                                                                                                                                                                                                                                                                                                                                                                                                                                                                                                                                                                                                                                                                                                                                                                                                                                                                                                                                                                                                                                                                                                                                                                                                                                                                                                                                                                                                                                             | UN                                                                                                                                                                                                                                                                                                                                                                                                                                                                                                                                                                                                                                                                                                                                                                                                                                                                                                                                                                                                                                                                                                                                                                                                                                                                                                                                                                                                                                                                                                                                                                                                                                                                                                                                                                                                                                                                                                                                                                                                                                                                                                                             | А                                                                                                                                                                                                                                                                                                                                                                                                                                                                                                                                                                                                                                                                                                                                                                                                                                                                                                                                                                                                                                                                                                                                                                                                                                                                                                                                                                                                                                                                                                                                                                                                                                                                                                                                                                                                                                                                                                                                                                                                                                                                                                                             | KI      | SS      |
| 4.7 m   | 5.4 m | 5.2 m      | 2.1 m                                                                                                                                                                                                                                                                                                                                                                                                                                                                                                                                                                                                                                                                                                                                                                                                                                                                                                                                                                                                                                                                                                                                                                                                                                                                                                                                                                                                                                                                                                                                                                                                                                                                                                                                                                                                                                                                                                                                                                                                                                                                                                                          | 23.5 m                                                                                                                                                                                                                                                                                                                                                                                                                                                                                                                                                                                                                                                                                                                                                                                                                                                                                                                                                                                                                                                                                                                                                                                                                                                                                                                                                                                                                                                                                                                                                                                                                                                                                                                                                                                                                                                                                                                                                                                                                                                                                                                         | 6.2 m                                                                                                                                                                                                                                                                                                                                                                                                                                                                                                                                                                                                                                                                                                                                                                                                                                                                                                                                                                                                                                                                                                                                                                                                                                                                                                                                                                                                                                                                                                                                                                                                                                                                                                                                                                                                                                                                                                                                                                                                                                                                                                                          | 22.2 m                                                                                                                                                                                                                                                                                                                                                                                                                                                                                                                                                                                                                                                                                                                                                                                                                                                                                                                                                                                                                                                                                                                                                                                                                                                                                                                                                                                                                                                                                                                                                                                                                                                                                                                                                                                                                                                                                                                                                                                                                                                                                                                        | 28.7 mi | 61.8 m  |
| RU      | NS    | ТО         | Р                                                                                                                                                                                                                                                                                                                                                                                                                                                                                                                                                                                                                                                                                                                                                                                                                                                                                                                                                                                                                                                                                                                                                                                                                                                                                                                                                                                                                                                                                                                                                                                                                                                                                                                                                                                                                                                                                                                                                                                                                                                                                                                              | UP                                                                                                                                                                                                                                                                                                                                                                                                                                                                                                                                                                                                                                                                                                                                                                                                                                                                                                                                                                                                                                                                                                                                                                                                                                                                                                                                                                                                                                                                                                                                                                                                                                                                                                                                                                                                                                                                                                                                                                                                                                                                                                                             | Α                                                                                                                                                                                                                                                                                                                                                                                                                                                                                                                                                                                                                                                                                                                                                                                                                                                                                                                                                                                                                                                                                                                                                                                                                                                                                                                                                                                                                                                                                                                                                                                                                                                                                                                                                                                                                                                                                                                                                                                                                                                                                                                              | KY                                                                                                                                                                                                                                                                                                                                                                                                                                                                                                                                                                                                                                                                                                                                                                                                                                                                                                                                                                                                                                                                                                                                                                                                                                                                                                                                                                                                                                                                                                                                                                                                                                                                                                                                                                                                                                                                                                                                                                                                                                                                                                                            | NI      | CE      |
| 18.5 cm | 3.2 m | 7.3 cm     | 63.6 m                                                                                                                                                                                                                                                                                                                                                                                                                                                                                                                                                                                                                                                                                                                                                                                                                                                                                                                                                                                                                                                                                                                                                                                                                                                                                                                                                                                                                                                                                                                                                                                                                                                                                                                                                                                                                                                                                                                                                                                                                                                                                                                         | 34.9 mi                                                                                                                                                                                                                                                                                                                                                                                                                                                                                                                                                                                                                                                                                                                                                                                                                                                                                                                                                                                                                                                                                                                                                                                                                                                                                                                                                                                                                                                                                                                                                                                                                                                                                                                                                                                                                                                                                                                                                                                                                                                                                                                        | 15.3 cm                                                                                                                                                                                                                                                                                                                                                                                                                                                                                                                                                                                                                                                                                                                                                                                                                                                                                                                                                                                                                                                                                                                                                                                                                                                                                                                                                                                                                                                                                                                                                                                                                                                                                                                                                                                                                                                                                                                                                                                                                                                                                                                        | 10.9 m                                                                                                                                                                                                                                                                                                                                                                                                                                                                                                                                                                                                                                                                                                                                                                                                                                                                                                                                                                                                                                                                                                                                                                                                                                                                                                                                                                                                                                                                                                                                                                                                                                                                                                                                                                                                                                                                                                                                                                                                                                                                                                                        | 16.9 cm | 17.1 cm |
|         |       |            | A CONTRACTOR OF THE STATE OF TH | PARTICIPATION OF THE PARTICIPA |                                                                                                                                                                                                                                                                                                                                                                                                                                                                                                                                                                                                                                                                                                                                                                                                                                                                                                                                                                                                                                                                                                                                                                                                                                                                                                                                                                                                                                                                                                                                                                                                                                                                                                                                                                                                                                                                                                                                                                                                                                                                                                                                |                                                                                                                                                                                                                                                                                                                                                                                                                                                                                                                                                                                                                                                                                                                                                                                                                                                                                                                                                                                                                                                                                                                                                                                                                                                                                                                                                                                                                                                                                                                                                                                                                                                                                                                                                                                                                                                                                                                                                                                                                                                                                                                               |         |         |