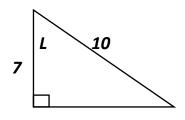

the correct path will the rocket be?









34°







A driveway is built on an incline so that it rises 3 m over a distance of 20 m. What is the angle of elevation of the driveway?





Each step of a stairway rises 16 cm for a tread width of 36 cm. What angle does the stairway make with the floor?



A train decreases its altitude by 8 m when traveling along 200 m of track. Find the angle of depression of the track.



A roof is constructed as shown in the diagram. Find the pitch (angle of elevation) of the roof.

l<del>←</del>16′-

. The Commodity Exchange Tower in Winnipeg is 117 m tall. When the sun's rays make an angle of 68° with the ground, what is the length of the 117 m building's shadow on level ground, to the nearest metre?

☐ 68°\

# Find the requested angles

























## Find side x or angle X























. . A 1.5-m hoe rests against the side of a garden shed. The angle the handle of the hoe forms with the ground is 71°. How far up the wall of the shed does the hoe reach, to the nearest tenth of a metre?



. A tree is splintered by lightning 2 m up its trunk, so that the top part of the tree touches the ground. The angle the top of the tree forms with the ground is 70°. How tall is the tree, to the nearest tenth of a metre?

Jane must order a new rope for the flagpole. To find out what length of rope is needed, she observes that the flagpole casts a shadow 12.6 m long on the level ground. The sun's rays make a 36° angle with the ground.



- (a) How tall is the pole?
- (b) How much rope must she order?