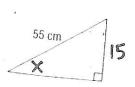

## Find side x or angle X

. . A 1.5-m hoe rests against the side of a garden shed. The angle the handle of the hoe forms with the ground is 71°. How far up the wall of the shed does the hoe reach, to the nearest tenth of a metre?