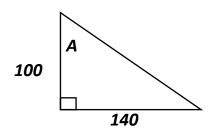

U = 180 - 90 - 62  

$$tan 62^{\circ} = \frac{n}{45} \rightarrow n = 84.6$$

f = 14.4

notice how a poorly drawn diagram leads to answers that LOOK wrong!

Assignment = worksheet