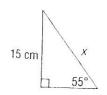

## Find side x or angle X

. . A 1.5-m hoe rests against the side of a garden shed. The angle the handle of the hoe forms with the ground is 71°. How far up the wall of the shed does the hoe reach, to the nearest tenth of a metre?