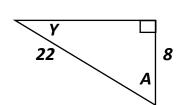

### Find the requested unknowns accurate to 1 decimal place

$$sin\theta = \frac{9.2}{22} \rightarrow 2nd \ sin(\frac{9.2}{22}) \quad \theta = 24.7^{\circ}$$

$$\cos 35^\circ = \frac{t}{67} \rightarrow t = 54.9$$