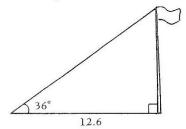

Jane must order a new rope for the flagpole. To find out what length of rope is needed, she observes that the flagpole casts a shadow 12.6 m long on the level ground. The sun's rays make a 36° angle with the ground.

- (a) How tall is the pole?
- (b) How much rope must she order?