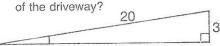

34°

A driveway is built on an incline so that it rises 3 m over a distance of 20 m. What is the angle of elevation of the driveway?

Each step of a stairway rises 16 cm for a tread width of 36 cm. What angle does the stairway make with the floor?