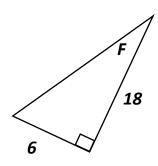

$$sin \ 13^{\circ} = \frac{14}{r} \rightarrow r = \frac{14}{sin \ 13}$$
 r = 62.2

 $12^2 + 8^2 = f^2$ 

$$cos\ I = \frac{19}{67} \rightarrow 2nd\ cos(\frac{19}{67})$$
 I = 73.5°

$$tan G = \frac{12}{8} \rightarrow 2nd \ tan(\frac{12}{8})$$
 G = 56.3°