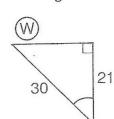

$$sin \ 13^{\circ} = \frac{14}{r} \rightarrow r = \frac{14}{sin \ 13}$$
 r = 62.2

 $12^2 + 8^2 = f^2$ 

$$cos\ I = \frac{19}{67} \rightarrow 2nd\ cos(\frac{19}{67})$$
 I = 73.5°

$$tan G = \frac{12}{8} \rightarrow 2nd \ tan(\frac{12}{8})$$
 G = 56.3°