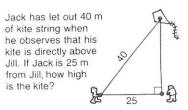

driveway is built on an incline so that it rises 3 m over a distance of 20 m. What is the angle of elevation of the driveway?





Each step of a stairway rises 16 cm for a tread width of 36 cm. What angle does the stairway make with the floor?



A train decreases its altitude by 8 m when traveling along 200 m of track. Find the angle of depression of the track.



A roof is constructed as shown in the diagram. Find the pitch (angle of elevation) of the roof.

l<del>←</del>16′-

. The Commodity Exchange Tower in Winnipeg is 117 m tall. When the sun's rays make an angle of 68° with the ground, what is the length of the 117 m building's shadow on level ground, to the nearest metre?

☐ 68°\

# Find the requested angles

























## Find side x or angle X























. . A 1.5-m hoe rests against the side of a garden shed. The angle the handle of the hoe forms with the ground is 71°. How far up the wall of the shed does the hoe reach, to the nearest tenth of a metre?



. A tree is splintered by lightning 2 m up its trunk, so that the top part of the tree touches the ground. The angle the top of the tree forms with the ground is 70°. How tall is the tree, to the nearest tenth of a metre?

Jane must order a new rope for the flagpole. To find out what length of rope is needed, she observes that the flagpole casts a shadow 12.6 m long on the level ground. The sun's rays make a 36° angle with the ground.



- (a) How tall is the pole?
- (b) How much rope must she order?