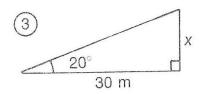

## Find side x or angle X

. . A 1.5-m hoe rests against the side of a garden shed. The angle the handle of the hoe forms with the ground is 71°. How far up the wall of the shed does the hoe reach, to the nearest tenth of a metre?