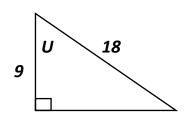

U = 180 - 90 - 62  

$$tan 62^{\circ} = \frac{n}{45} \rightarrow n = 84.6$$

f = 14.4

notice how a poorly drawn diagram leads to answers that LOOK wrong!

Assignment = worksheet