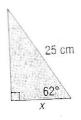

U = 180 - 90 - 62  

$$tan 62^{\circ} = \frac{n}{45} \rightarrow n = 84.6$$

f = 14.4

notice how a poorly drawn diagram leads to answers that LOOK wrong!

Assignment = worksheet