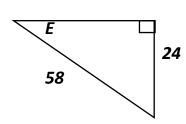

he correct path will the rocket be?









34°







A driveway is built on an incline so that it rises 3 m over a distance of 20 m. What is the angle of elevation of the driveway?





Each step of a stairway rises 16 cm for a tread width of 36 cm. What angle does the stairway make with the floor?



A train decreases its altitude by 8 m when traveling along 200 m of track. Find the angle of depression of the track.



A roof is constructed as shown in the diagram. Find the pitch (angle of elevation) of the roof.

l<del>←</del>16′-

. The Commodity Exchange Tower in Winnipeg is 117 m tall. When the sun's rays make an angle of 68° with the ground, what is the length of the 117 m building's shadow on level ground, to the nearest metre?

☐ 68°\

# Find the requested angles

























## Find side x or angle X























. . A 1.5-m hoe rests against the side of a garden shed. The angle the handle of the hoe forms with the ground is 71°. How far up the wall of the shed does the hoe reach, to the nearest tenth of a metre?



. A tree is splintered by lightning 2 m up its trunk, so that the top part of the tree touches the ground. The angle the top of the tree forms with the ground is 70°. How tall is the tree, to the nearest tenth of a metre?

Jane must order a new rope for the flagpole. To find out what length of rope is needed, she observes that the flagpole casts a shadow 12.6 m long on the level ground. The sun's rays make a 36° angle with the ground.



- (a) How tall is the pole?
- (b) How much rope must she order?