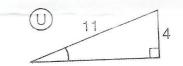

$$sin \ 13^{\circ} = \frac{14}{r} \rightarrow r = \frac{14}{sin \ 13}$$
 r = 62.2

 $12^2 + 8^2 = f^2$ 

$$cos\ I = \frac{19}{67} \rightarrow 2nd\ cos(\frac{19}{67})$$
 I = 73.5°

$$tan G = \frac{12}{8} \rightarrow 2nd \ tan(\frac{12}{8})$$
 G = 56.3°