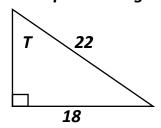

### Find the requested unknowns accurate to 1 decimal place

$$sin\theta = \frac{9.2}{22} \rightarrow 2nd \ sin(\frac{9.2}{22}) \quad \theta = 24.7^{\circ}$$

$$\cos 35^\circ = \frac{t}{67} \rightarrow t = 54.9$$