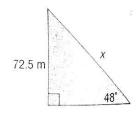

## Find side x or angle X

. . A 1.5-m hoe rests against the side of a garden shed. The angle the handle of the hoe forms with the ground is 71°. How far up the wall of the shed does the hoe reach, to the nearest tenth of a metre?