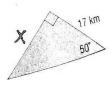

34°







A driveway is built on an incline so that it rises 3 m over a distance of 20 m. What is the angle of elevation of the driveway?





Each step of a stairway rises 16 cm for a tread width of 36 cm. What angle does the stairway make with the floor?



A train decreases its altitude by 8 m when traveling along 200 m of track. Find the angle of depression of the track.



A roof is constructed as shown in the diagram. Find the pitch (angle of elevation) of the roof.

l<del>←</del>16′-

. The Commodity Exchange Tower in Winnipeg is 117 m tall. When the sun's rays make an angle of 68° with the ground, what is the length of the 117 m building's shadow on level ground, to the nearest metre?

☐ 68°\

# Find the requested angles

























## Find side x or angle X























. . A 1.5-m hoe rests against the side of a garden shed. The angle the handle of the hoe forms with the ground is 71°. How far up the wall of the shed does the hoe reach, to the nearest tenth of a metre?



. A tree is splintered by lightning 2 m up its trunk, so that the top part of the tree touches the ground. The angle the top of the tree forms with the ground is 70°. How tall is the tree, to the nearest tenth of a metre?

Jane must order a new rope for the flagpole. To find out what length of rope is needed, she observes that the flagpole casts a shadow 12.6 m long on the level ground. The sun's rays make a 36° angle with the ground.



- (a) How tall is the pole?
- (b) How much rope must she order?