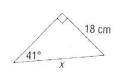

34°







A driveway is built on an incline so that it rises 3 m over a distance of 20 m. What is the angle of elevation of the driveway?





Each step of a stairway rises 16 cm for a tread width of 36 cm. What angle does the stairway make with the floor?



A train decreases its altitude by 8 m when traveling along 200 m of track. Find the angle of depression of the track.



A roof is constructed as shown in the diagram. Find the pitch (angle of elevation) of the roof.

l<del>←</del>16′-

. The Commodity Exchange Tower in Winnipeg is 117 m tall. When the sun's rays make an angle of 68° with the ground, what is the length of the 117 m building's shadow on level ground, to the nearest metre?

☐ 68°\

# Find the requested angles

























## Find side x or angle X























. . A 1.5-m hoe rests against the side of a garden shed. The angle the handle of the hoe forms with the ground is 71°. How far up the wall of the shed does the hoe reach, to the nearest tenth of a metre?



. A tree is splintered by lightning 2 m up its trunk, so that the top part of the tree touches the ground. The angle the top of the tree forms with the ground is 70°. How tall is the tree, to the nearest tenth of a metre?

Jane must order a new rope for the flagpole. To find out what length of rope is needed, she observes that the flagpole casts a shadow 12.6 m long on the level ground. The sun's rays make a 36° angle with the ground.



- (a) How tall is the pole?
- (b) How much rope must she order?