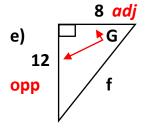

$$sin \ 13^{\circ} = \frac{14}{r} \rightarrow r = \frac{14}{sin \ 13}$$
 r = 62.2

 $12^2 + 8^2 = f^2$ 

$$cos\ I = \frac{19}{67} \rightarrow 2nd\ cos(\frac{19}{67})$$
 I = 73.5°

$$tan G = \frac{12}{8} \rightarrow 2nd \ tan(\frac{12}{8})$$
 G = 56.3°