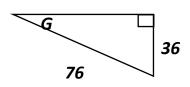

om the correct path will the rocket be?









34°







A driveway is built on an incline so that it rises 3 m over a distance of 20 m. What is the angle of elevation of the driveway?





Each step of a stairway rises 16 cm for a tread width of 36 cm. What angle does the stairway make with the floor?



A train decreases its altitude by 8 m when traveling along 200 m of track. Find the angle of depression of the track.



A roof is constructed as shown in the diagram. Find the pitch (angle of elevation) of the roof.

l<del>←</del>16′-

. The Commodity Exchange Tower in Winnipeg is 117 m tall. When the sun's rays make an angle of 68° with the ground, what is the length of the 117 m building's shadow on level ground, to the nearest metre?

☐ 68°\

# Find the requested angles

























## Find side x or angle X























. . A 1.5-m hoe rests against the side of a garden shed. The angle the handle of the hoe forms with the ground is 71°. How far up the wall of the shed does the hoe reach, to the nearest tenth of a metre?



. A tree is splintered by lightning 2 m up its trunk, so that the top part of the tree touches the ground. The angle the top of the tree forms with the ground is 70°. How tall is the tree, to the nearest tenth of a metre?

Jane must order a new rope for the flagpole. To find out what length of rope is needed, she observes that the flagpole casts a shadow 12.6 m long on the level ground. The sun's rays make a 36° angle with the ground.



- (a) How tall is the pole?
- (b) How much rope must she order?