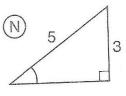

### Find the requested unknowns accurate to 1 decimal place

$$sin\theta = \frac{9.2}{22} \rightarrow 2nd \ sin(\frac{9.2}{22}) \quad \theta = 24.7^{\circ}$$

$$\cos 35^\circ = \frac{t}{67} \rightarrow t = 54.9$$