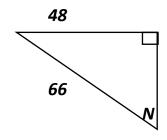

from the correct path will the rocket be?









34°







A driveway is built on an incline so that it rises 3 m over a distance of 20 m. What is the angle of elevation of the driveway?





Each step of a stairway rises 16 cm for a tread width of 36 cm. What angle does the stairway make with the floor?



A train decreases its altitude by 8 m when traveling along 200 m of track. Find the angle of depression of the track.



A roof is constructed as shown in the diagram. Find the pitch (angle of elevation) of the roof.

l<del>←</del>16′-

. The Commodity Exchange Tower in Winnipeg is 117 m tall. When the sun's rays make an angle of 68° with the ground, what is the length of the 117 m building's shadow on level ground, to the nearest metre?

☐ 68°\

# Find the requested angles

























## Find side x or angle X























. . A 1.5-m hoe rests against the side of a garden shed. The angle the handle of the hoe forms with the ground is 71°. How far up the wall of the shed does the hoe reach, to the nearest tenth of a metre?



. A tree is splintered by lightning 2 m up its trunk, so that the top part of the tree touches the ground. The angle the top of the tree forms with the ground is 70°. How tall is the tree, to the nearest tenth of a metre?

Jane must order a new rope for the flagpole. To find out what length of rope is needed, she observes that the flagpole casts a shadow 12.6 m long on the level ground. The sun's rays make a 36° angle with the ground.



- (a) How tall is the pole?
- (b) How much rope must she order?