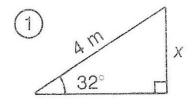

## Find side x or angle X

. . A 1.5-m hoe rests against the side of a garden shed. The angle the handle of the hoe forms with the ground is 71°. How far up the wall of the shed does the hoe reach, to the nearest tenth of a metre?