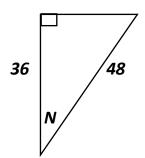

U = 180 - 90 - 62  

$$tan 62^{\circ} = \frac{n}{45} \rightarrow n = 84.6$$

f = 14.4

notice how a poorly drawn diagram leads to answers that LOOK wrong!

Assignment = worksheet