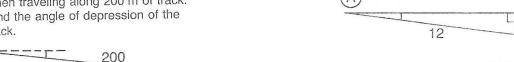

A train decreases its altitude by 8 m when traveling along 200 m of track. Find the angle of depression of the track.

A roof is constructed as shown in the diagram. Find the pitch (angle of elevation) of the roof.