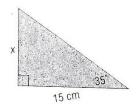

34°







A driveway is built on an incline so that it rises 3 m over a distance of 20 m. What is the angle of elevation of the driveway?





Each step of a stairway rises 16 cm for a tread width of 36 cm. What angle does the stairway make with the floor?



A train decreases its altitude by 8 m when traveling along 200 m of track. Find the angle of depression of the track.



A roof is constructed as shown in the diagram. Find the pitch (angle of elevation) of the roof.

l<del>←</del>16′-

. The Commodity Exchange Tower in Winnipeg is 117 m tall. When the sun's rays make an angle of 68° with the ground, what is the length of the 117 m building's shadow on level ground, to the nearest metre?

☐ 68°\

# Find the requested angles

























## Find side x or angle X























. . A 1.5-m hoe rests against the side of a garden shed. The angle the handle of the hoe forms with the ground is 71°. How far up the wall of the shed does the hoe reach, to the nearest tenth of a metre?



. A tree is splintered by lightning 2 m up its trunk, so that the top part of the tree touches the ground. The angle the top of the tree forms with the ground is 70°. How tall is the tree, to the nearest tenth of a metre?

Jane must order a new rope for the flagpole. To find out what length of rope is needed, she observes that the flagpole casts a shadow 12.6 m long on the level ground. The sun's rays make a 36° angle with the ground.



- (a) How tall is the pole?
- (b) How much rope must she order?