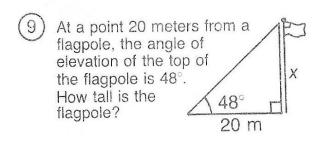

|         |         |



















As it leans against a building, H a 9-meter ladder makes an angle of 55° with the ground. How far is the H bottom of the ladder 55° from the base of the building? X

If a rocket flies 2° off course for 1000 miles, how far from the correct path will the rocket be?









34°







A driveway is built on an incline so that it rises 3 m over a distance of 20 m. What is the angle of elevation of the driveway?





Each step of a stairway rises 16 cm for a tread width of 36 cm. What angle does the stairway make with the floor?



A train decreases its altitude by 8 m when traveling along 200 m of track. Find the angle of depression of the track.



A roof is constructed as shown in the diagram. Find the pitch (angle of elevation) of the roof.

l<del>←</del>16′-

. The Commodity Exchange To