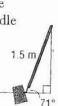

## Find side x or angle X

. . A 1.5-m hoe rests against the side of a garden shed. The angle the handle of the hoe forms with the ground is 71°. How far up the wall of the shed does the hoe reach, to the nearest tenth of a metre?