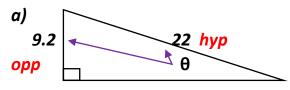

### Find the requested unknowns accurate to 1 decimal place

$$sin\theta = \frac{9.2}{22} \rightarrow 2nd \ sin(\frac{9.2}{22}) \quad \theta = 24.7^{\circ}$$

$$\cos 35^\circ = \frac{t}{67} \rightarrow t = 54.9$$