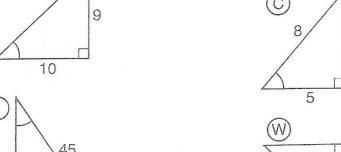

|         |         |



















As it leans against a building, H a 9-meter ladder makes an angle of 55° with the ground. How far is the H bottom of the ladder 55° from the base of the building? X

If a rocket flies 2° off course for 1000 miles, how far from the correct path will the rocket be?









34°







A driveway is built on an incline so that it rises 3 m over a distance of 20 m. What is the angle of elevation of the driveway?





Each step of a stairway rises 16 cm for a tread width of 36 cm. What angle does the stairway make with the floor?



A train decreases its altitude by 8 m when traveling along 200 m of track. Find the angle of depression of the track.



A roof is constructed as shown in the diagram. Find the pitch (angle of elevation) of the roof.

l<del>←</del>16′-

. The Commodity Exchange Tower in Winnipeg is 117 m tall. When the sun's rays make an angle of 68° with the ground, what is the length of the 117 m building's shadow on level ground, to the nearest metre?

☐ 68°\

# Find the requested angles

























## Find side x or angle X