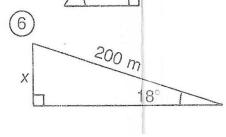

## Find side x or angle X

. . A 1.5-m hoe rests against the side of a garden shed. The angle the handle of the hoe forms with the ground is 71°. How far up the wall of the shed does the hoe reach, to the nearest tenth of a metre?