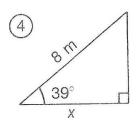

|         |         |



















As it leans against a building, H a 9-meter ladder makes an angle of 55° with the ground. How far is the H bottom of the ladder 55° from the base of the building? X

If a rocket flies 2° off course for 1000 miles, how far from the correct path will the rocket be?









34°







A driveway is built on an incline so that it rises 3 m over a distance of 20 m. What is the angle of elevation of the driveway?





Each step of a stairway rises 16 cm for a tread width of 36 cm. What angle does the stairway make with the floor?



A train decreases its altitude by 8 m when traveling along 200 m of track. Find the angle of depression of the track.



A roof is constructed as shown in the diagram. Find the pitch (angle of elevation) of the roof.

l<del>←</del>16′-

. The Commodity Excha