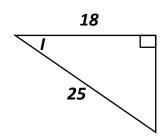

$$sin \ 13^{\circ} = \frac{14}{r} \rightarrow r = \frac{14}{sin \ 13}$$
 r = 62.2

 $12^2 + 8^2 = f^2$ 

$$cos\ I = \frac{19}{67} \rightarrow 2nd\ cos(\frac{19}{67})$$
 I = 73.5°

$$tan G = \frac{12}{8} \rightarrow 2nd \ tan(\frac{12}{8})$$
 G = 56.3°