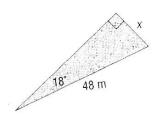

## Find side x or angle X

. . A 1.5-m hoe rests against the side of a garden shed. The angle the handle of the hoe forms with the ground is 71°. How far up the wall of the shed does the hoe reach, to the nearest tenth of a metre?