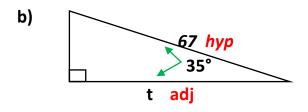

### Find the requested unknowns accurate to 1 decimal place

$$sin\theta = \frac{9.2}{22} \rightarrow 2nd \ sin(\frac{9.2}{22}) \quad \theta = 24.7^{\circ}$$

$$\cos 35^\circ = \frac{t}{67} \rightarrow t = 54.9$$