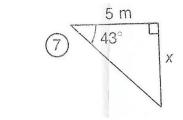

|         |         |



















As it leans against a building, H a 9-meter ladder makes an angle of 55° with the ground. How far is the H bottom of the ladder 55° from the base of the building? X

If a rocket flies 2° off course for 1000 miles, how far from the correct path will the rocket be?









34°







A driveway is built on an incline so that it rises 3 m over a distance of 20 m. What is the angle of elevation of the driveway?





Each step of a stairway rises 16 cm for a tread width of 36 cm. What angle does the stairway make with the floor?



A train decreases its altitude by 8 m when traveling along 200 m of track. Find the angle of depression of the track.



A roof is constructed as shown in the diagram. Find the pitch (angle of elevation) of the roof.

l<del>←</del>16′-

. The Commodity Exchang