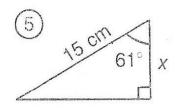

## Find side x or angle X

. . A 1.5-m hoe rests against the side of a garden shed. The angle the handle of the hoe forms with the ground is 71°. How far up the wall of the shed does the hoe reach, to the nearest tenth of a metre?