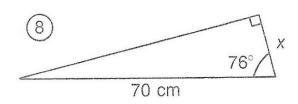

|         |         |



















As it leans against a building, H a 9-meter ladder makes an angle of 55° with the ground. How far is the H bottom of the ladder 55° from the base of the building? X

If a rocket flies 2° off course for 1000 miles, how far from the correct path will the rocket be?









34°







A driveway is built on an incline so that it rises 3 m over a distance of 20 m. What is the angle of elevation of the driveway?





Each step of a stairway rises 16 cm for a tread width of 36 cm. What angle does the stairway make with the floor?



A train decreases its altitude by 8 m when traveling along 200 m of track. Find the angle of depression of the track.



A roof is constructed as shown in the diagram. Find the pitch (angle of elevation) of the roof.

l<del>←</del>16′-

. The Commodity Exchange