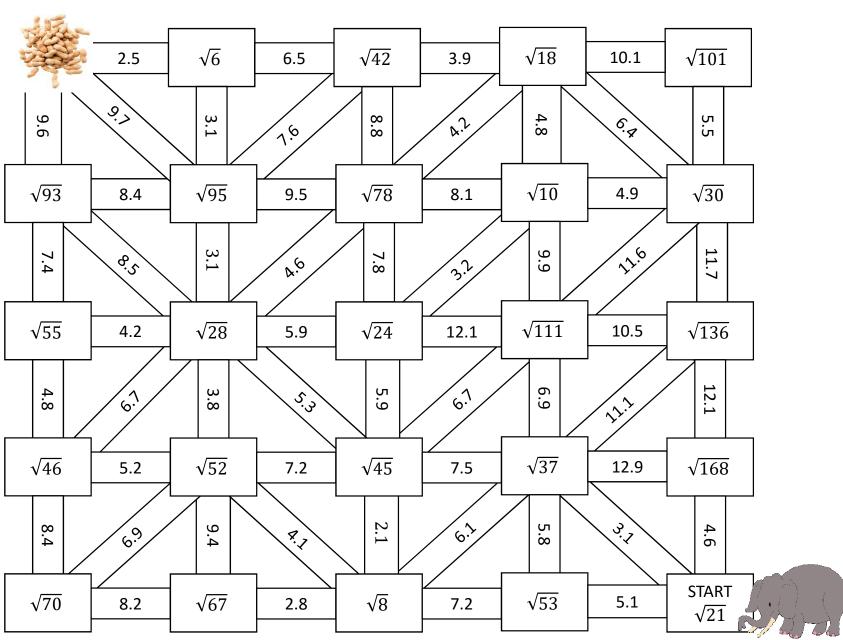

Name \_\_\_\_\_\_

Directions: Eli the Elephant is hungry and wants his peanut lunch! Help Eli find his way to his peanuts by following the path of correct answers through the maze. Estimate the square root of the number in each box and follow the correct answer to the next box. The right answers will lead Eli to his lunch!