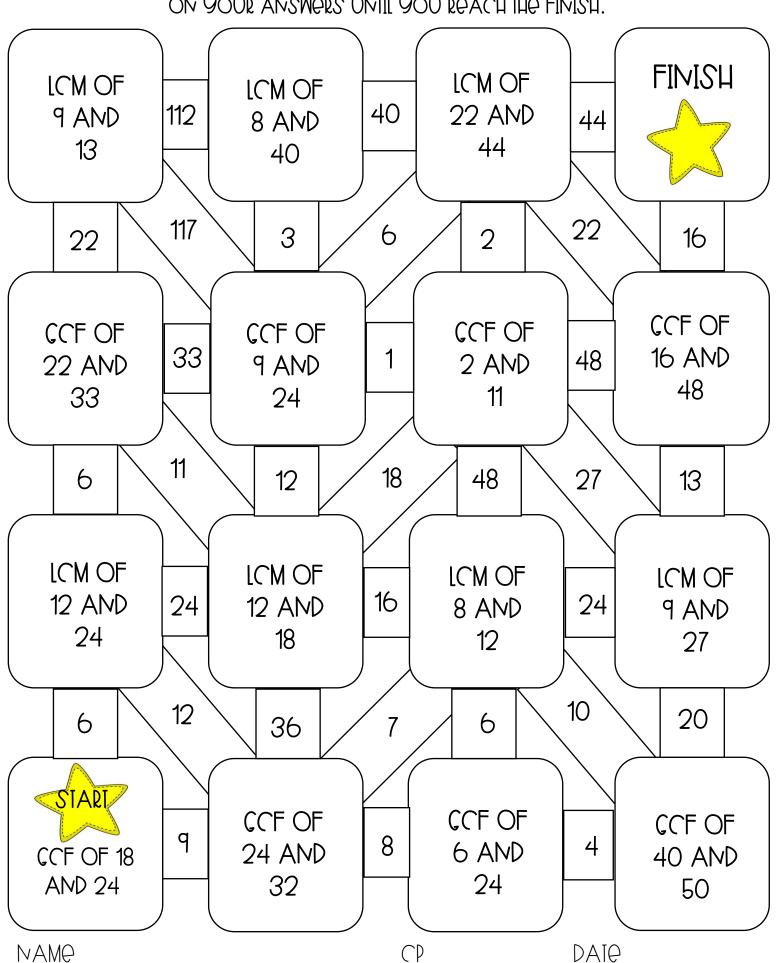

DIRECTIONS: BEGIN AT THE START. IDENTIFY THE CCF OR LCM OF THE NUMBERS CIVEN. SHOW ALL WORK/EXPLANATIONS ON THE RECORDING SHEET. FOLLOW THE PATH BASED ON YOUR ANSWERS UNTIL YOU REACH THE FINISH.

| VAMP               | CP                      | DATE                |  |
|--------------------|-------------------------|---------------------|--|
| DIRECTIONS: SHOW A | ALL WORK FOR THE PROBLE | MS THAT YOU SOLVED! |  |
|                    |                         |                     |  |
|                    |                         |                     |  |
|                    |                         |                     |  |
|                    |                         |                     |  |
|                    |                         |                     |  |
|                    |                         |                     |  |
|                    |                         |                     |  |
|                    |                         |                     |  |
|                    |                         |                     |  |
|                    |                         |                     |  |
|                    |                         |                     |  |
|                    |                         |                     |  |
|                    |                         |                     |  |
|                    |                         |                     |  |
|                    |                         |                     |  |
|                    |                         |                     |  |
|                    |                         |                     |  |
|                    |                         |                     |  |
|                    |                         |                     |  |
|                    |                         |                     |  |

DIRECTIONS: BEGIN AT THE START. IDENTIFY THE CCF OR LCM OF THE NUMBERS CIVEN. SHOW ALL WORK/EXPLANATIONS ON THE RECORDING SHEET. FOLLOW THE PATH BASED ON YOUR ANSWERS UNTIL YOU REACH THE FINISH.

NAME \_\_\_\_\_ CP \_\_\_\_ DATE \_\_\_\_\_