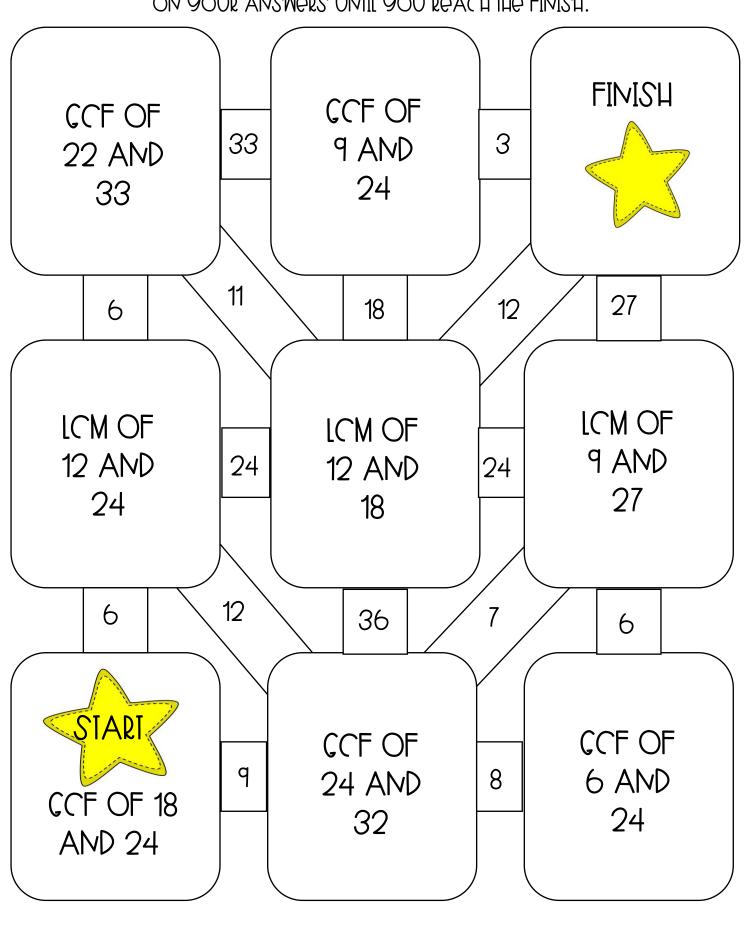

DIRECTIONS: BEGIN AT THE START. IDENTIFY THE CCF OR LCM OF THE NUMBERS CIVEN. SHOW ALL WORK/EXPLANATIONS ON THE RECORDING SHEET. FOLLOW THE PATH BASED ON YOUR ANSWERS UNTIL YOU REACH THE FINISH.

| VAMP               | CP                      | DATE                |  |
|--------------------|-------------------------|---------------------|--|
| DIRECTIONS: SHOW A | ALL WORK FOR THE PROBLE | MS THAT YOU SOLVED! |  |
|                    |                         |                     |  |
|                    |                         |                     |  |
|                    |                         |                     |  |
|                    |                         |                     |  |
|                    |                         |                     |  |
|                    |                         |                     |  |
|                    |                         |                     |  |
|                    |                         |                     |  |
|                    |                         |                     |  |
|                    |                         |                     |  |
|                    |                         |                     |  |
|                    |                         |                     |  |
|                    |                         |                     |  |
|                    |                         |                     |  |
|                    |                         |                     |  |
|                    |                         |                     |  |
|                    |                         |                     |  |
|                    |                         |                     |  |
|                    |                         |                     |  |
|                    |                         |                     |  |

DIRECTIONS: BEGIN AT THE START. IDENTIFY THE CCF OR LCM OF THE NUMBERS CIVEN. SHOW ALL WORK/EXPLANATIONS ON THE RECORDING SHEET. FOLLOW THE PATH BASED ON YOUR ANSWERS UNTIL YOU REACH THE FINISH.

NAME \_\_\_\_\_ CP \_\_\_\_ DATE \_\_\_\_\_